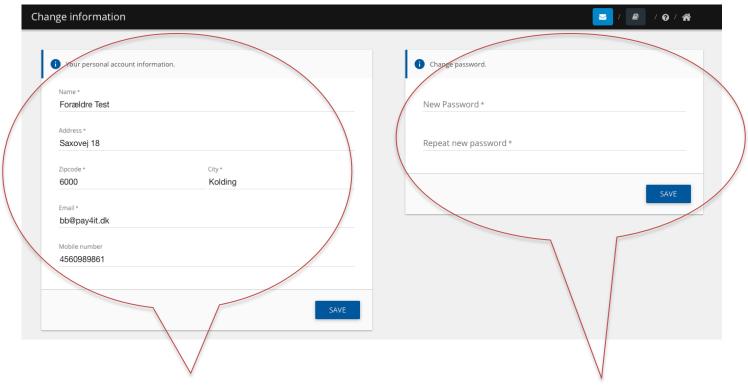

## **Change account information**

- 1. Type your new information.
- 2. Press on "Save" to complete.

## **Change password**

- 1. Type your new password.
- 2. Press on "Save" to complete.