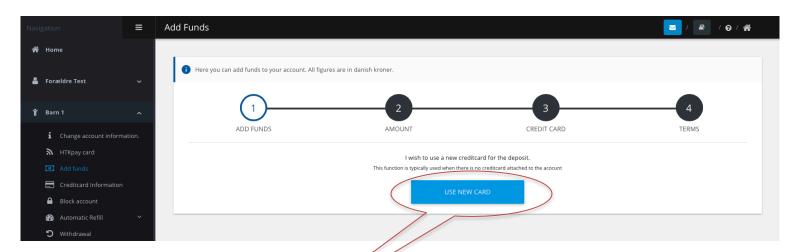

Repeat the 3 steps if you have to add more users to the same account. Each user must have their own card.

You have to transfer money to the account before you can use the card for payment.

1. Press "Add funds" under the users name.

- 2. Press "Use new card".
- 3. Choose amount from the list and press "Next".
- 4. Choose creditcard and press "Next".

5. Tick off in "I agree with terms of use" and press "Finish".

The card is ready for use when you have completed the transfer of funds.