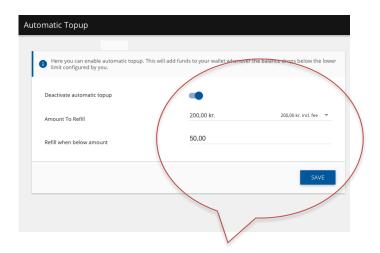

## Automatic refill

Transfer a specific amount (e.g. 200 kr.) when the balance is under a specific amount (e.g. 50 kr.).

- 1. Press on "Activate automatic topup".
- 2. Choose refill amount and minimal balance for automatic refill. E.g. Fill with 200 kr. when the balance is under 50 kr.
- 3. Press on "Save" to complete.