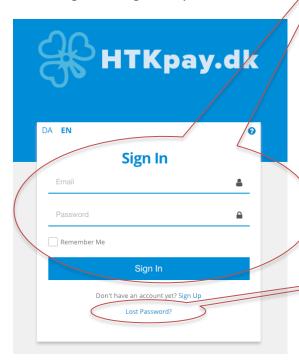

# <u>Login</u>

- 1. Type your email and password to log on to the website.
- 2. Tick off in "Remember me" if you want to save your email on the website.
- 3. Press on "Login" to log on to your account.

## Forgot your password?

- 1. Press on "Lost password".
- 2 Type your E-mail and press "Send".

You will receive a new password within a few minutes. Look in your the "Spam" inbox if you do not receive the password.