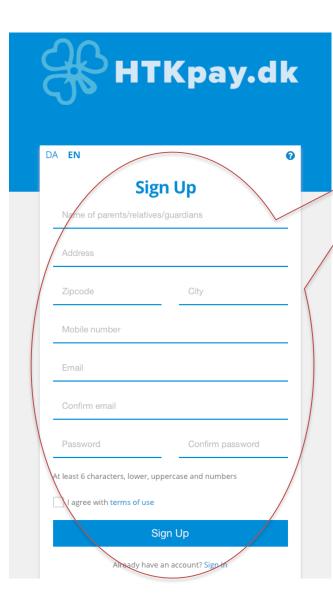

#### 1. CREATE AN ACCOUNT

- 1. Fill out the blank spaces.
- 2. Tick off in "I agree with the terms of use".
- 3. Press "Sign up".
- 4. You can now log on to your account.