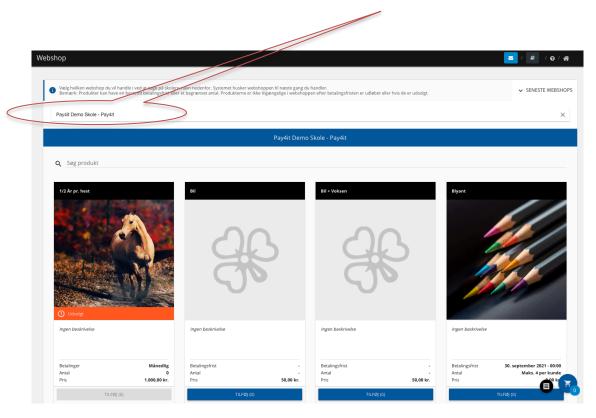

- 1. Go to "Webshop" or "Food plan" under your childs name.
- 2. Search for the webshop/Food plan by typing the name of the school's webshop (e.g. Pay4it Demo). You can now see and order the schools products.