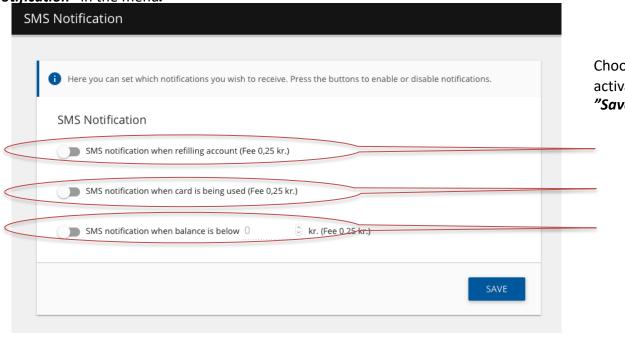

#### 12. SMS NOTIFICATION

You can choose to receive an SMS when you refill and use the card. You can activate SMS notication under "SMS

notification" in the menu.

Choose when you want to receive an SMS by activating the buttons. Complete by pressing "Save".

Receive an SMS when you refill

Receive an SMS when the card is used

Receive an SMS when the balance is under ex. 50 kr.

- SMS notification is activated
- SMS notification is not activated