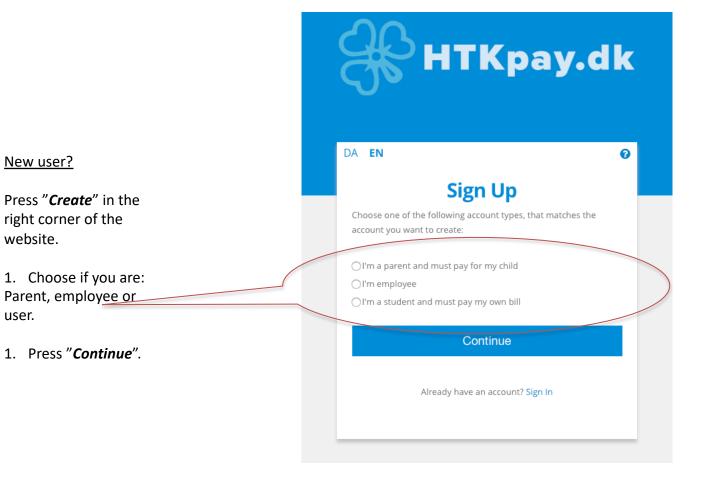

## 1. CREATE AN ACCOUNT

New user?

website.

user.

#### 1. CREATE AN ACCOUNT

- 1. Fill out the blank spaces.
- 2. Tick off in "I agree with the terms of use".
- 3. Press "Sign up".
- 4. You can now log on to your account.