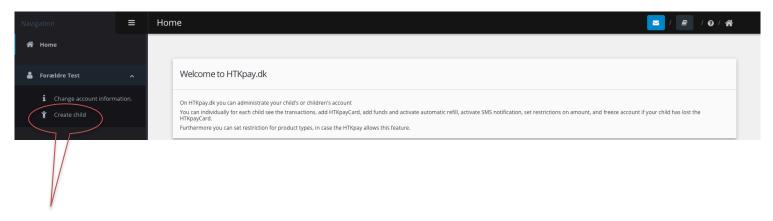

## Parents/relatives/guardians

Go to "Create user" on the next page to add user(s) to the account.

# 2. CREATE USER - ONLY PARENTS/RELATICES/GUARDIANS

If you are a parent, relative or guardian you must create a user for each person who is using a card.

- 1. Press on "Create child".
- 2. Fill in all information. Find cardnumber on the front page of the card.
- 3. Press on "Create".