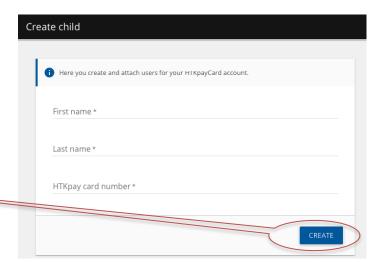

# 2. CREATE USER - ONLY PARENTS/RELATICES/GUARDIANS

If you are a parent, relative or guardian you must create a user for each person who is using a card.

- 1. Press on "Create child".
- 2. Fill in all information. Find cardnumber on the front page of the card.
- 3. Press on "Create".

Repeat the 3 steps if you have to add more users to the same account. Each user must have their own card.

You have to transfer money to the account before you can use the card for payment.

1. Press "Add funds" under the users name.