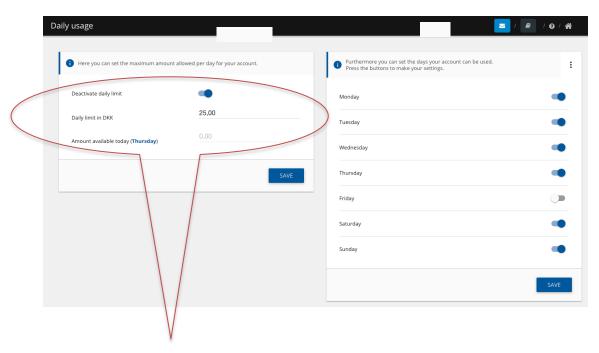

## 13. RESTRICTIONS - DAY

You can add a limit to where and when the card can be used. You can change the settings under "Restrictions" in the menu.

- You can buy (week day)
  - You cannot buy (week day)

- 1. Activate daily limit.
- 2. Set amount for daily limit.
- 3. Complete by pressing "Save"

- 1. Deactivate which week days the card <u>cannot</u> be used. If you do not change anything all week days are allowed.
- 2. Complete by pressing "Save".