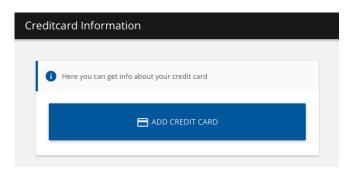

#### 10. CREDIT CARD INFORMATION

You can save your creditcard information by adding it to the account. In order to use automatic refill you must save your creditcard information.

1. Go to "Credit card information" and press "Add credit card".