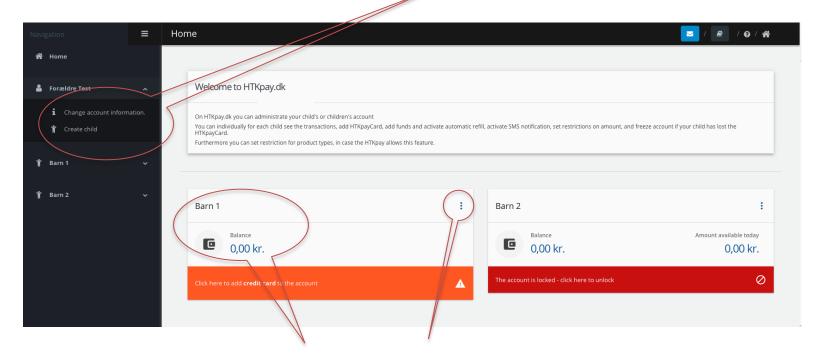

#### 6. OVERVIEW OF YOUR ACCOUNTS

You will see this display when you log on to your account. The log on page will give you a quick overview of your information. Look at the explanations below:

Press on the users name to see all functionalitys on the account.

NOTICE: As a parent you can only your can only changes your information or create children under your own name. Press the childs name to see the additional functions.

You can see the balance and available daily amount for each user on the account. Use the short cuts to go to the different functions.