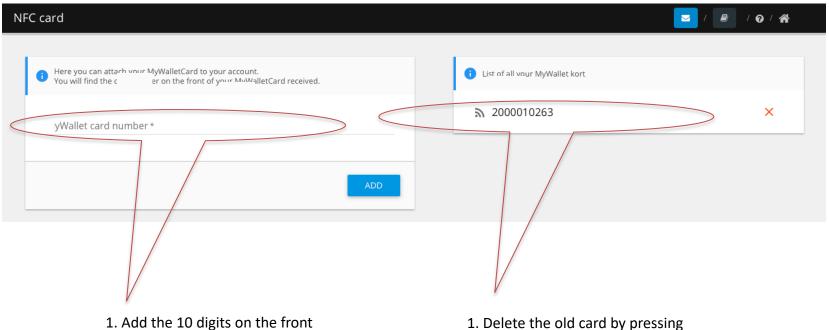

#### 8. CHANGE CARD NUMBER

You will keep your balance if you loose your payment card. You just have to change your card number to use your new card.

NOTICE: Learn how to block your account on the next page.

- 1. Add the 10 digits on the front page of your new payment card.
- 2. Press "Add" to activate the card.

1. Delete the old card by pressing on the red X and press "Approve".