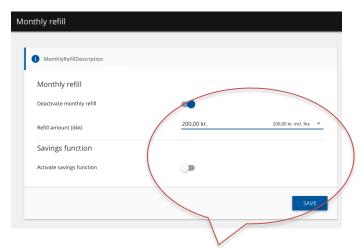

## Monthly refill

Transfer a specific amount of money each month (e.g 200 kr.) and determine a maximal amount on the account.

- 1. Press on "Activate monthly refill" and choose amount.
- 2. Press on "Active savings function" to set a maximal balance on the account.
- 3. Press on "Save" to complete.