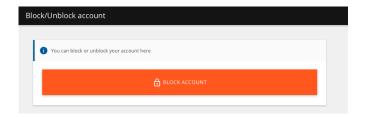

## 9.BLOCK ACCOOUNT

You can block the account immediately to prevent others from using the card if you loose it.

## **Block account**

- 1. Press on "Block account" in the menu.
- 2. Press "Block account" and press "Approve"

The card cannot be used as long as the account is blocked. You can open up the account again if you find the card.