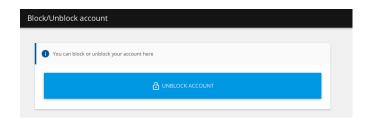

## 9.BLOCK ACCOOUNT

You can block the account immediately to prevent others from using the card if you loose it.

## **Unblock account**

- 1. Press on "Block account" in the menu.
- 2. Press "Unblock account" and press "Approve"

You can now use from the balance again. Remember to change your cardnumber if you receive a new payment card.